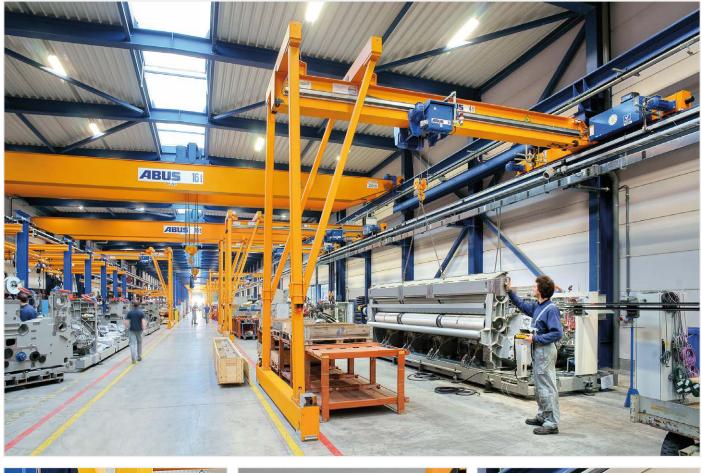

# Freeing up space for increased productivity

ABUS semi-goliath cranes are the best choice when it comes to reaching and servicing as large an area as possible with a low level of investment. The static load on the building structure is also low. Fork lift trucks and other factory trucks in the bay are not restricted. Freedom of movement serves to enhance productivity.

#### all in order

Dependent on site conditions, the lower girder of the EHPK either runs on a flush-mounted surface on the factory floor or – with the aid of special wheels – direct on the factory floor. The free movement of staff and materials is not restricted by projecting edges and floor grooves. The factory floor stays smooth and clean.

# Installation

solved

and sturdy

Thanks to its torsion-resistant sturdy box girder design and the proven quality of ABUS cranes, the EHPK is a reliable and durable piece of work equipment. The ABUS EHPK detects obstacles in its path via an object recognition device fitted as standard to the lower end carriage. Flashing beacons indicate that the crane is in operation. The installation of the ABUS EHPK is quick and simple thanks to standardised design. It is ready to use in no time.