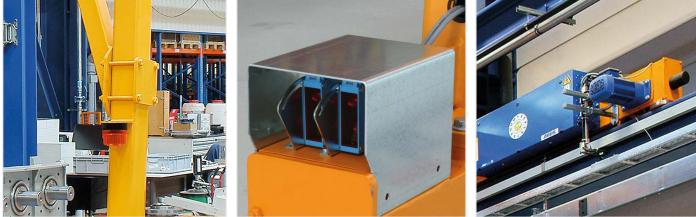

#### top class

The ABUS semi-goliath crane is pow-

ered by two motors on the high level

end carriage. Guide rollers allow the

EHPK to run closely along the crane

track and reduce track guiding

forces. This motor concept ensures

uniform distribution of forces on the

crane track and reduces wear and

tear.

and adjustable

Sensitive

The ABUliner frequency converter facilitates very low crane travel speeds for sensitive positioning operations and dampens load swing. Every desired travel speed between the minimum and maximum value can be maintained.

# Installation

solved

and sturdy

Thanks to its torsion-resistant sturdy box girder design and the proven quality of ABUS cranes, the EHPK is a reliable and durable piece of work equipment. The ABUS EHPK detects obstacles in its path via an object recognition device fitted as standard to the lower end carriage. Flashing beacons indicate that the crane is in operation. The installation of the ABUS EHPK is quick and simple thanks to standardised design. It is ready to use in no time.