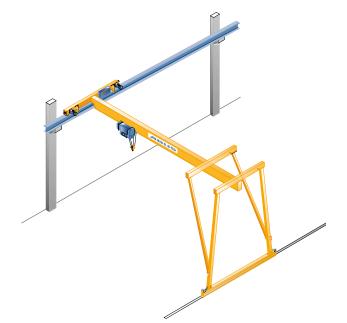

# Freeing up space for increased productivity

ABUS semi-goliath cranes are the best choice when it comes to reaching and servicing as large an area as possible with a low level of investment. The static load on the building structure is also low. Fork lift trucks and other factory trucks in the bay are not restricted. Freedom of movement serves to enhance productivity.

# Load capacity: up to 10 t

higher load capacity available on request

Span: up to 15 m according to load capacity

Guide rollers on the high level crane rail

Floor rollers without guide rails