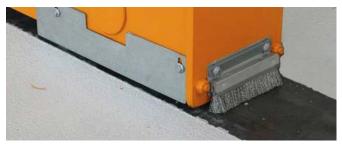

# Installation

solved

and sturdy

Thanks to its torsion-resistant sturdy box girder design and the proven quality of ABUS cranes, the EHPK is a reliable and durable piece of work equipment. The ABUS EHPK detects obstacles in its path via an object recognition device fitted as standard to the lower end carriage. Flashing beacons indicate that the crane is in operation. The installation of the ABUS EHPK is quick and simple thanks to standardised design. It is ready to use in no time.