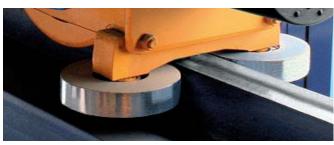

#### all in order

Dependent on site conditions, the lower girder of the EHPK either runs on a flush-mounted surface on the factory floor or – with the aid of special wheels – direct on the factory floor. The free movement of staff and materials is not restricted by projecting edges and floor grooves. The factory floor stays smooth and clean.

# Load capacity: up to 10 t

higher load capacity available on request

Span: up to 15 m according to load capacity

Guide rollers on the high level crane rail

Floor rollers without guide rails